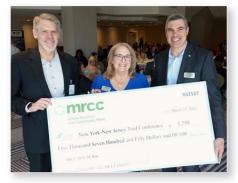

#### A WINNING RUN

At the Annual Luncheon, MRCC presented a donation to the NY/NJ Trail Conference reflecting funds raised at the 2021 5K Race. The 2022 5K will be on May 22.

See more photos of the Annual Luncheon on page 9

2022 5K - May 22

More info on page 8