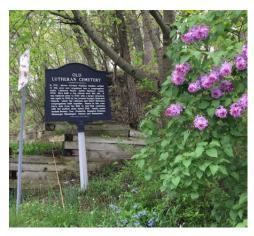

• The Bergen Highlands/Ramsey Rotary Club and the Mahwah Historic Preservation Commission are teaming up for a spring cleanup at the Old Lutheran Cemetery on Moffatt Road in Mahwah, working to preserve this hidden gem. Local residents and history buffs are invite to help out on Sunday, May 15, 2022, from 10 am-12 noon.

With stones dating back to the early 1700s, the cemetery is one of the oldest in Bergen County. It has been maintained by an unbroken chain of civic caretakers for over 300 years. Grab your garden gloves and add your name to the list.